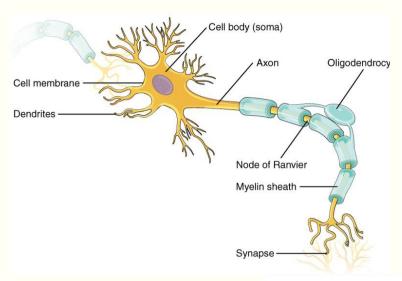

#### **HOW DO YOU FEEL THIS?**

The neuron relay cells in our brain look just like a tree sapling

HOW DO YOU FEEL THIS?
Our lungs look like tree branches