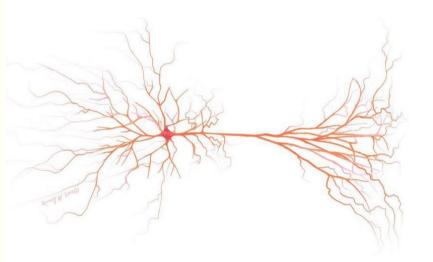

#### **HOW DO YOU FEEL THIS?**

The neuron relay cells in our brain look just like a tree sapling

HOW DO YOU FEEL THIS?
Our lungs look like tree branches