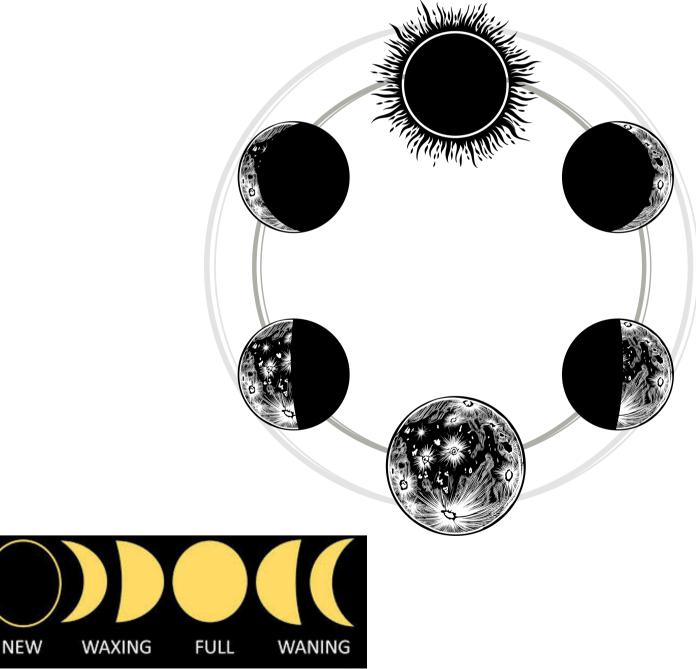

# HOW DO YOU FEEL THIS? Our fingerprints look like rings in a tree

On the following pages draw the phase of the moon on the day it occurs so you begin to internalize its message.

Note what is RIGHT with your mind, body and spirit so you can share that intelligence with the rest of you!!

Begin with the new moon and identify Who is speaking and where your balance is strongest

Draw the phase of the moon on the day it occurs so you internalize its message

Draw the phase of the moon on the day it occurs so you internalize its message

Draw the phase of the moon on the day it occurs so you internalize its message