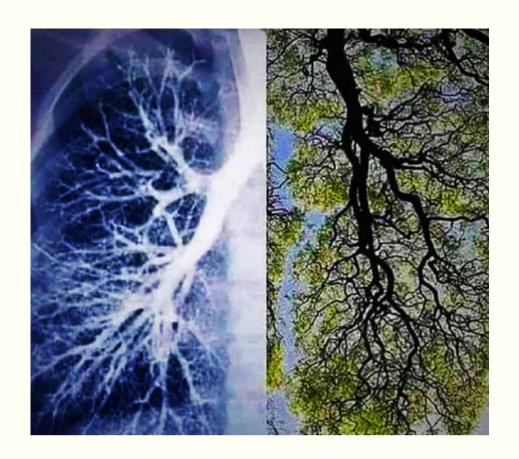

#### **HOW DO YOU FEEL THIS?**

The neuron relay cells in our brain look just like a tree sapling

HOW DO YOU FEEL THIS?
Our lungs look like tree branches