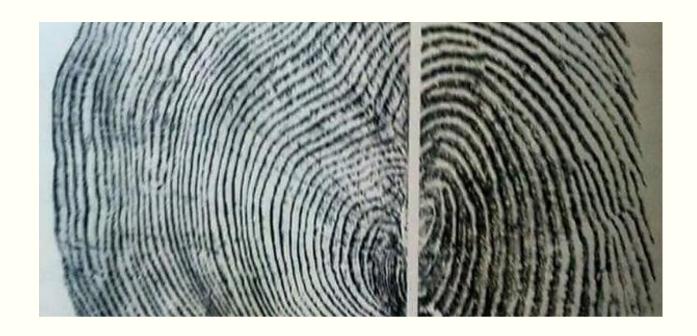

# HOW DO YOU FEEL THIS? Our fingerprints look like rings in a tree

On the following pages draw the phase of the moon on the day it occurs so you begin to internalize its message.

Note what is RIGHT with your mind, body and spirit so you can share that intelligence with the rest of you!!