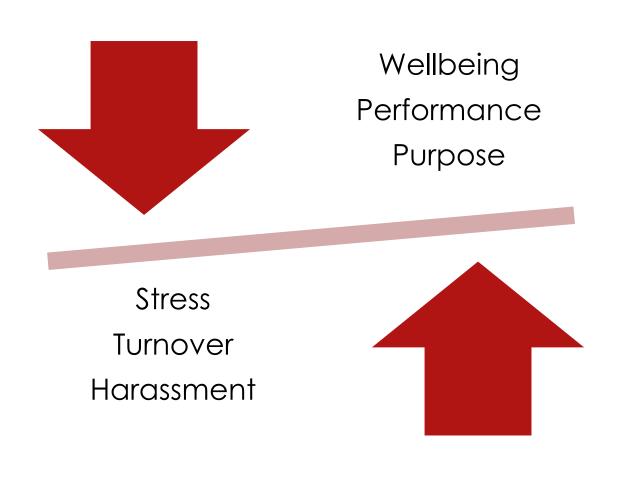

## Problem & Opportunity

organizations struggle to create and sustain cultures that enhance employee engagement & wellbeing

# Key Deliverables

An engaged workforce correlates with positive performance outcomes such as: profitability, productivity, sales, safety, and retention.