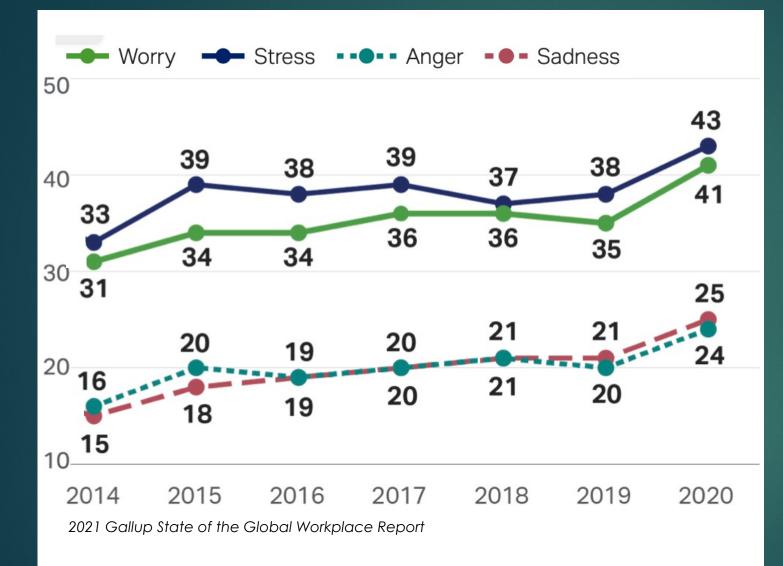

## Problem & Opportunity

Work related stress, worry, anger, and sadness are on the rise. Only 34% of US employees are engaged at work.