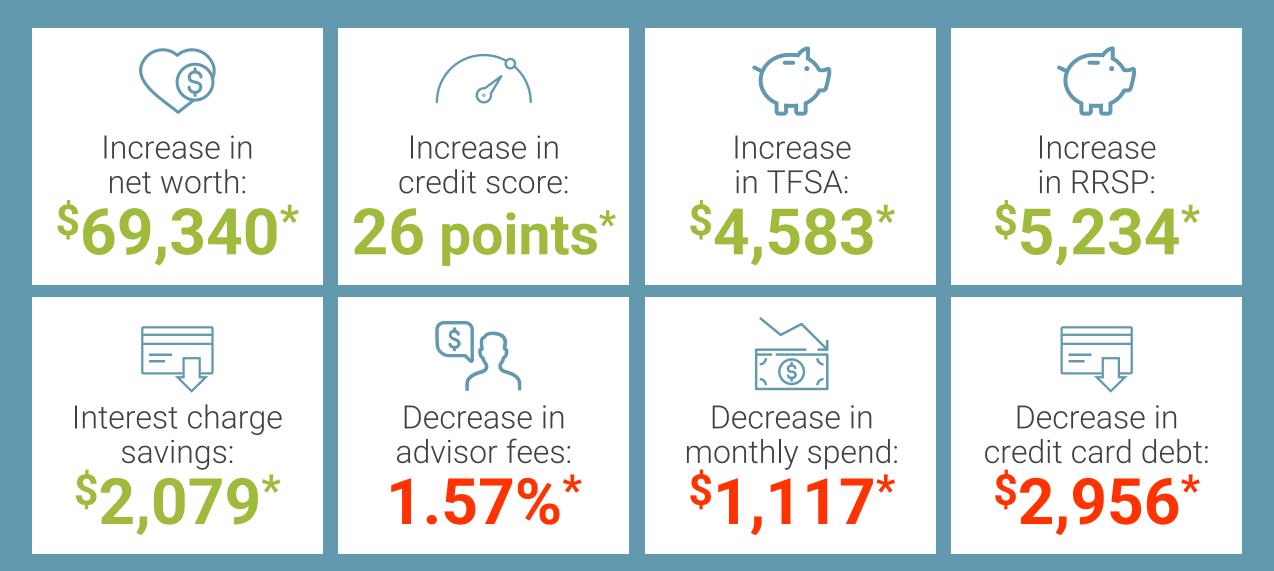

#### Tina Chahal ▶ Financial Success With Enriched Academy

I want to say thank you to Enriched Academy for the 12 month program. It's been 1 yr and I made some major positive changes: 1. Re negotiated cell phone, internet, tv costs and saved \$250/per month.

Cancelled subscriptions i do not use and saved \$100/month.
 Started saving more a month - approx 500-800/per month.

4. Have saved large amount in my business by watching the revenue/expenses every month.

5. Put sizeable \$ into RRSP.

6. Found a financial advisor who taking care of growing my savings as I don't have time to do that every day.

7. Setup a investment account for my 18 yr old. He needs to learn early as I did not have that info at his age.

Anita Ducharme ▶ Financial Success With Enriched Academy January 13 · ☺

I just called my service provider and used the phone script to reduce my bill. I am now saving \$72 a month. Woo hoo!

JoLee Sasakamoose Financial Success With Enriched Academy

...

November 16, 2020 · 😁

I completed my three-month assessment. I was in tears and furious with myself. Today I made two calls. I shaved \$95.00 a month in cable/internet/phone and another \$120.00 by changing a service company. In two calls I am saving \$215.00 per month and I did almost nothing.