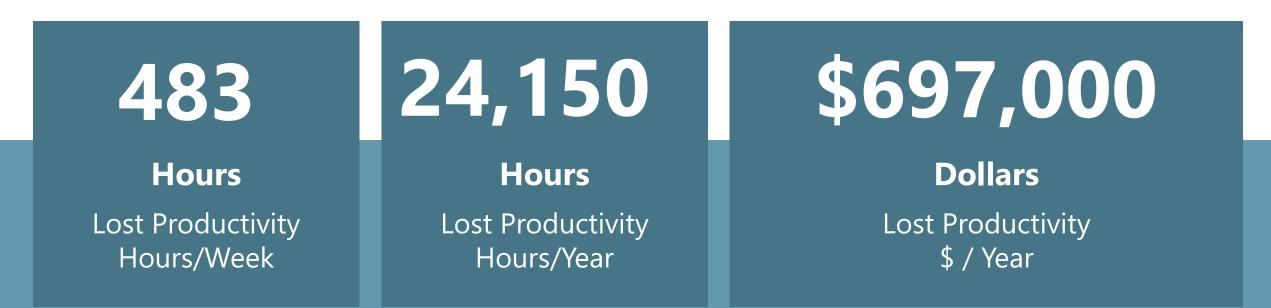

#### The Economics of Financial Stress

Organization Size: **300** Staff

Average Salary:

\$60,000

2020 CPA study found:

**46%** of all Canadian employees admit to being distracted by financial stress at work causing an average 8.1% loss in productivity!

**Total <u>Lost Hours</u>** per week (@3.5 hours per week/employee) **138** Distracted Employees

**483** (lost hours per/week)

**Annual Lost Hours** (due to Financial Stress)

**24,150** (lost hours /year)