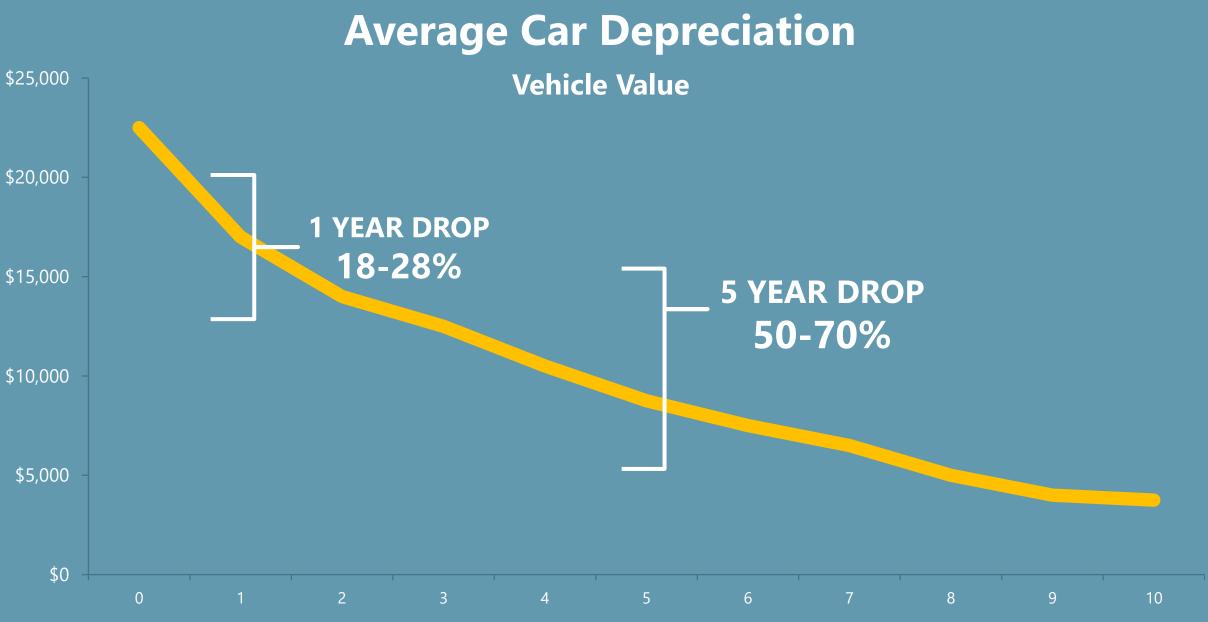

ing my savings as I don't have time to do that every day.

7. Setup a investment account for my 18 yr old. He needs to learn early as I did not have that info at his age.



Anita Ducharme ▶ Financial Success With Enriched Academy January 13 · ☺

I just called my service provider and used the phone script to reduce my bill. I am now saving \$72 a month. Woo hoo!



JoLee Sasakamoose Financial Success With Enriched Academy

...

November 16, 2020 · 😁

I completed my three-month assessment. I was in tears and furious with myself. Today I made two calls. I shaved \$95.00 a month in cable/internet/phone and another \$120.00 by changing a service company. In two calls I am saving \$215.00 per month and I did almost nothing.



## **STEP 5**

## Good Debt: Appreciates

## Bad Debt: Depreciates



Years



#### 1-Year Old







## **Learning Objectives**

Enriched Academy Overview

Why Financial Wellness Matters for Employees

Challenges Organizations Face

Business Case For Wellness Programs

Ideas To Share With Your Staff

**Employee Financial Wellness Program** 



#### EMPLOYEE FINANCIAL WELLNESS PROGRAM

Enriched Academy is a comprehensive financial wellness system designed to drive engagement and measurable results



## **Employee Financial Wellness Program**

For every life stage and learning style



 $\square$ 

Customized Virtual Trainings

#### Online Financial Mastery Portal

In-Person Training Events One-on-One Financial Coaching

## Customized Virtual Trainings

TTR N





## **Course Curriculum**



Money Myths How to avoid the pitfalls that derail the wealth buil