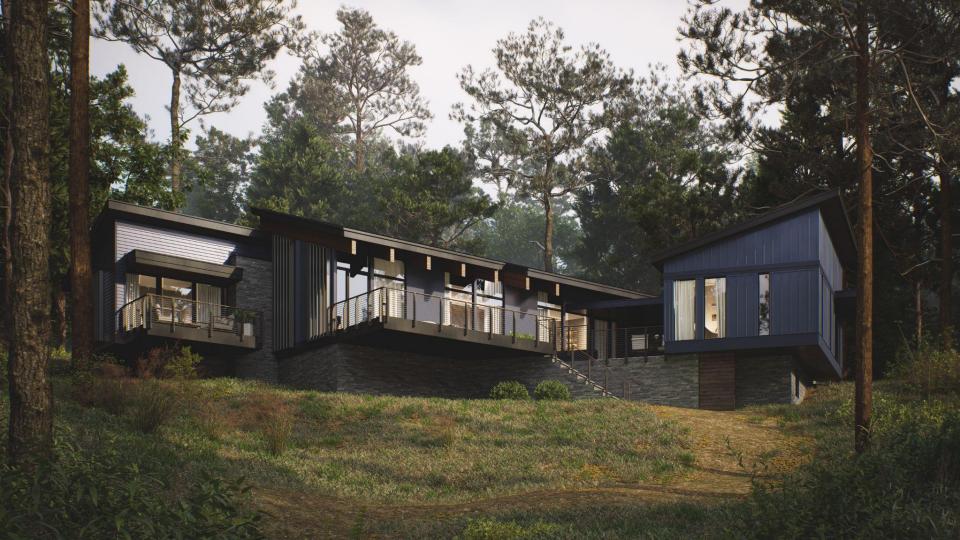

despedida de solteiro de amigos na praia - Image #2 @igor marques

prompt The prompt to imagine

prompt 🛛 exterior view of a fire loook out tower for a rock climber on a north carolina mountain top on a sunny day based on the architecture of marlon blackwell

Bot room for new users. Type /imagine then describe what you want to draw. See https://docs.midjo... 🎉 🖈 👗

| ۸ | /imagine |                                                                                                                                                          | • |
|---|----------|----------------------------------------------------------------------------------------------------------------------------------------------------------|---|
|   |          | exterior view of a fire loook out tower for a rock climber on a north carolina mountain top on a sunny day based on the architecture of marlon blackwell |   |
|   |          |                                                                                                                                                          |   |

#### Bhat Residence

new home

prepared for Nisha and Rajesh Bhat 2651 Showplace Dr #203 Naperville, 1, 60564 630 699 5638