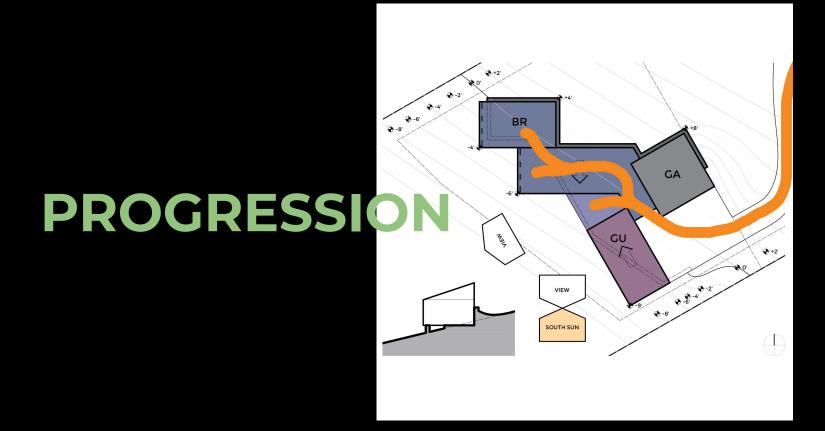

#### +2' 0. -2' **Q**-4' **\***-6' BR ÷-8' LIJ GA **SUN DIRECTION** Main GU +2' \$-8' VIEW SOUTH SUN

#### +2' -0 <del>(</del> -2' BR -6 -8' +8' GA TOPOGRAP -6 Main GU 5 +2' 0.0 VIEW 9.9 SOUTH SUN

PT.