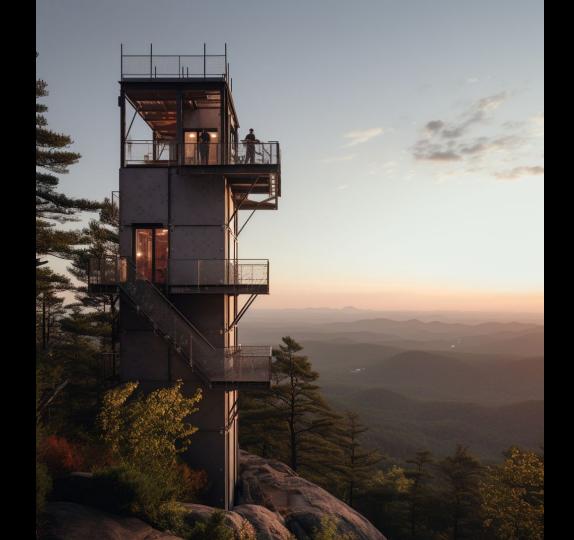

despedida de solteiro de amigos na praia - Image #2 @igor marques

prompt The prompt to imagine

prompt 🛛 exterior view of a fire loook out tower for a rock climber on a north carolina mountain top on a sunny day based on the architecture of marlon blackwell

Bot room for new users. Type /imagine then describe what you want to draw. See https://docs.midjo... 🎉 🖈 👗

| ۸ | /imagine |                                                                                                                                                          | • |
|---|----------|----------------------------------------------------------------------------------------------------------------------------------------------------------|---|
|   |          | exterior view of a fire loook out tower for a rock climber on a north carolina mountain top on a sunny day based on the architecture of marlon blackwell |   |
|   |          |                                                                                                                                                          |   |