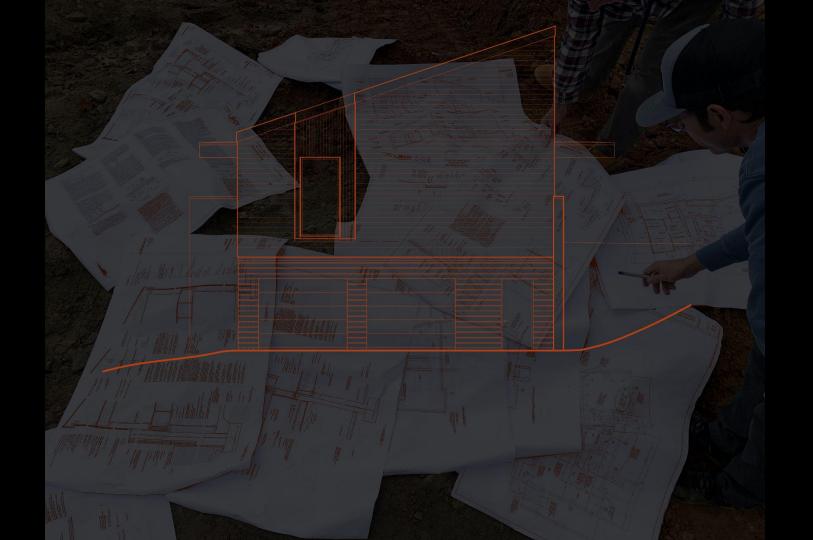

#### +2' 0. -2' **Q**-4' **\***-6' BR ÷-8' LIJ GA **SUN DIRECTION** Main GU +2' \$-8' VIEW SOUTH SUN

#### +2' -0 <del>(</del> -2' BR -6 -8' +8' GA TOPOGRAP -6 Main GU 5 +2' 0.0 VIEW 9.9 SOUTH SUN

PT.