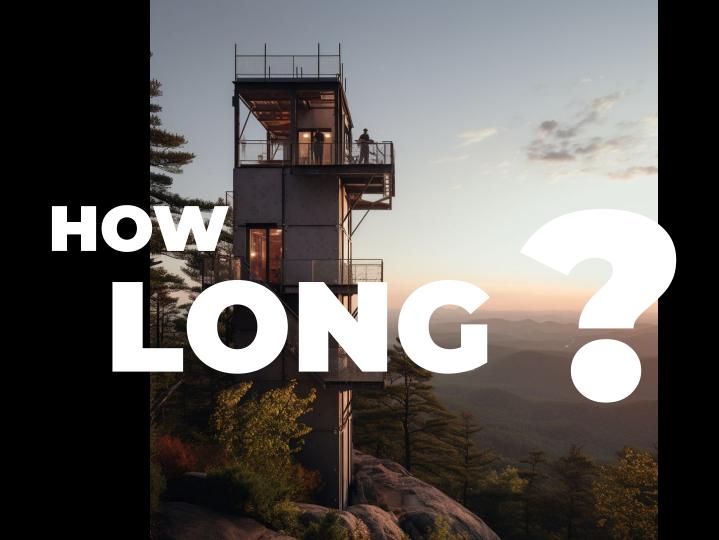

despedida de solteiro de amigos na praia - Image #2 @igor marques

prompt The prompt to imagine

prompt 🛛 exterior view of a fire loook out tower for a rock climber on a north carolina mountain top on a sunny day based on the architecture of marlon blackwell

Bot room for new users. Type /imagine then describe what you want to draw. See https://docs.midjo... 🎉 🖈 👗

| ۸ | /imagine |                                                                                                                                                          | • |
|---|----------|----------------------------------------------------------------------------------------------------------------------------------------------------------|---|
|   |          | exterior view of a fire loook out tower for a rock climber on a north carolina mountain top on a sunny day based on the architecture of marlon blackwell |   |
|   |          |                                                                                                                                                          |   |

# 49 SECONDS

WHAT DOES THAT MEAN?