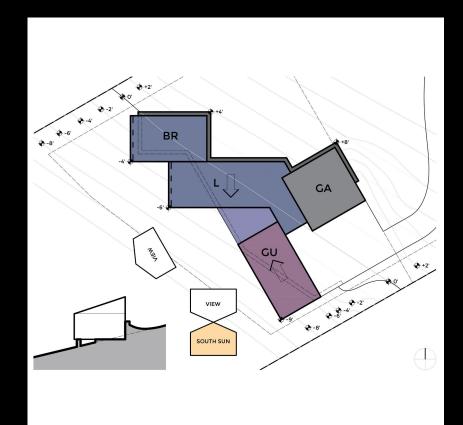

#### +2' 0. -2' **Q**-4' **\***-6' BR ÷-8' LIJ GA **SUN DIRECTION** Main GU +2' \$-8' VIEW SOUTH SUN

#### +2' -0 <del>(</del> -2' BR -6 -8' +8' GA TOPOGRAP -6 Main GU 5 +2' 0.0 VIEW 9.9 SOUTH SUN

PT.