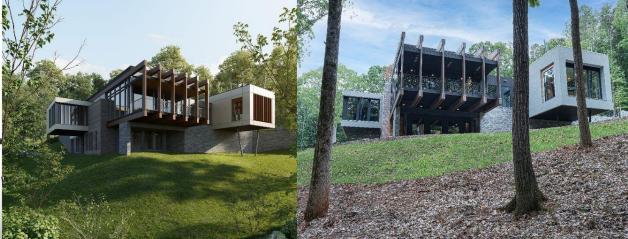

despedida de solteiro de amigos na praia - Image #2 @igor marques

prompt The prompt to imagine

prompt 🛛 exterior view of a fire loook out tower for a rock climber on a north carolina mountain top on a sunny day based on the architecture of marlon blackwell

Bot room for new users. Type /imagine then describe what you want to draw. See https://docs.midjo... 🎉 🖈 👗

| ۸ | /imagine |                                                                                                                                                          | • |
|---|----------|----------------------------------------------------------------------------------------------------------------------------------------------------------|---|
|   |          | exterior view of a fire loook out tower for a rock climber on a north carolina mountain top on a sunny day based on the architecture of marlon blackwell |   |
|   |          |                                                                                                                                                          |   |