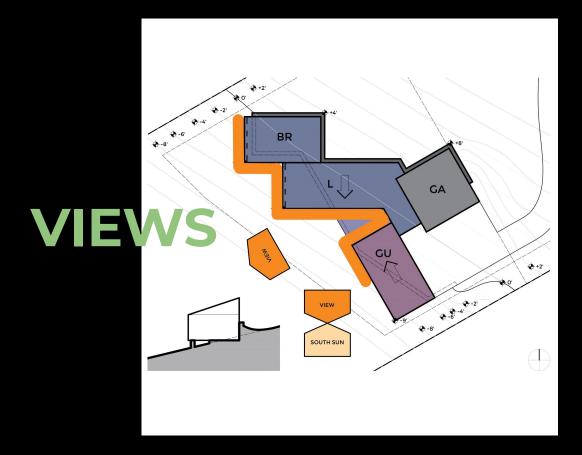

#### +2' 0. -2' **Q**-4' **\***-6' BR ÷-8' LIJ GA **SUN DIRECTION** Main GU +2' \$-8' VIEW SOUTH SUN

#### +2' -0 <del>(</del> -2' BR -6 -8' +8' GA TOPOGRAP -6 Main GU 5 +2' 0.0 VIEW 9.9 SOUTH SUN

PT.