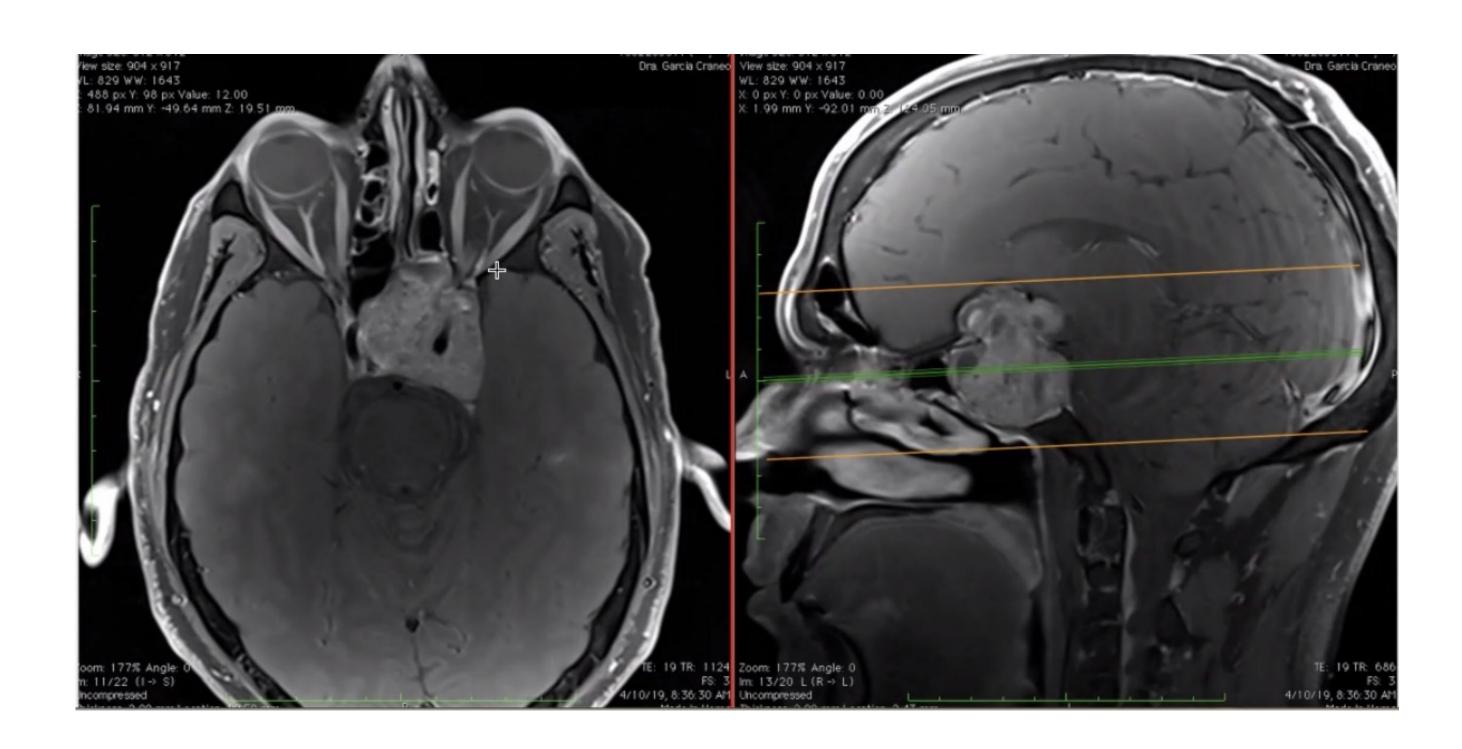

#### PITUITARY MACRODENOMA

A prolactinoma is a benign (non-cancerous) tumor of the pituitary gland, also known as a pituitary tumor, that produces a hormone called prolactin. The pituitary gland, located at the base of the brain, is a peasized gland that controls the production of many hormones.