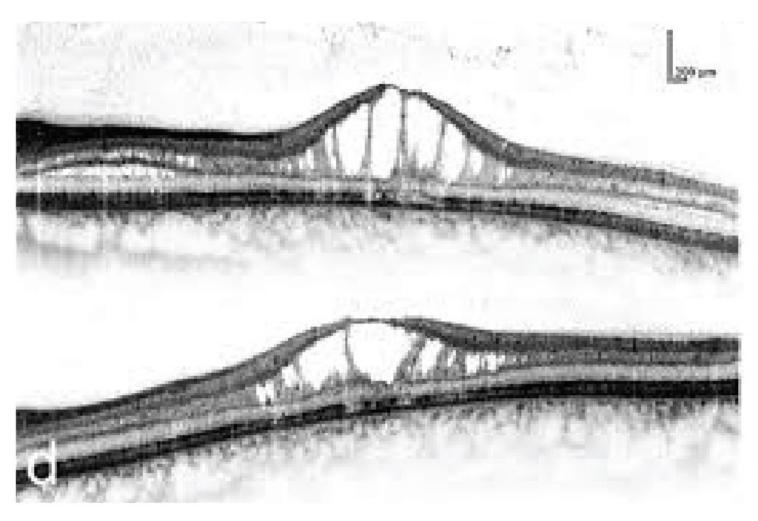

#### PITUITARY MACRODENOMA

A prolactinoma is a benign (non-cancerous) tumor of the pituitary gland, also known as a pituitary tumor, that produces a hormone called prolactin. The pituitary gland, located at the base of the brain, is a peasized gland that controls the production of many hormones.