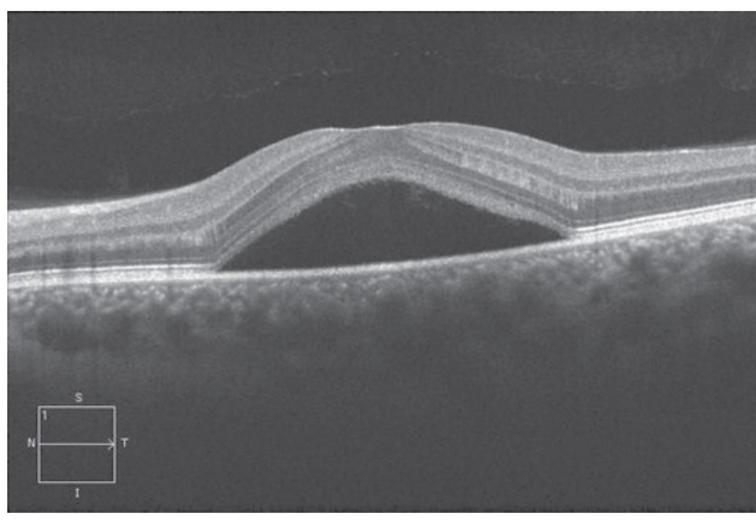

#### PITUITARY MACRODENOMA

A prolactinoma is a benign (non-cancerous) tumor of the pituitary gland, also known as a pituitary tumor, that produces a hormone called prolactin. The pituitary gland, located at the base of the brain, is a peasized gland that controls the production of many hormones.