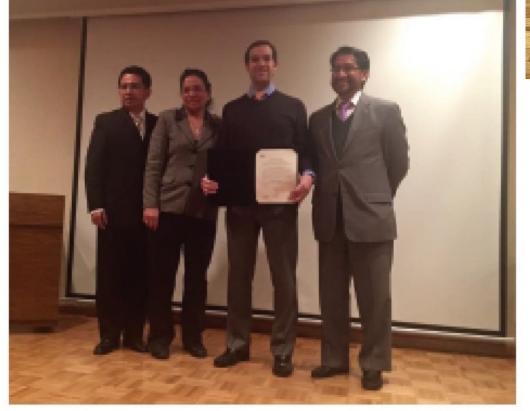

umor, that produces a hormone called prolactin. The pituitary gland, located at the base of the brain, is a peasized gland that controls the production of many hormones.







## PAOLO



- 1. DENIAL.
- 2. ANGER.
- 3. NEGOTIATION
- 4. DEPRESSION.
- 5. ACCEPTANCE.

# FRAN'S EASY, SIMAPLE AND QICK GUIDE TO OVERCOME ADVERSITY

- 1. FOCUS ON THE GOOD THINGS
- 2. **SEE IN 4D**
- 3. VISION ALWAYS TO THE FRONT













#### 1. FOCUS ON THE GOOD THINGS

# SIGHT IS BIASED





#### COMUNICATION

# IN BOTH PERSONAL AND WORK LIFE











# THINK OUTSIDE THE BOX





# EXCERSICE



It would have been easier to live without disabilities, but everythong would have been different now.

### SEEING IN 4D



# SPIRITUAL





# 



#### SOCIAL



#### WORK







#### VISION ALWAYS TO THE FRONT





































#### LAST COMMENTS



# "THE ONLY THING WORSE THAN BEING BLIND IS HAVING SIGHT BUT NO VISION."

Helen Keller