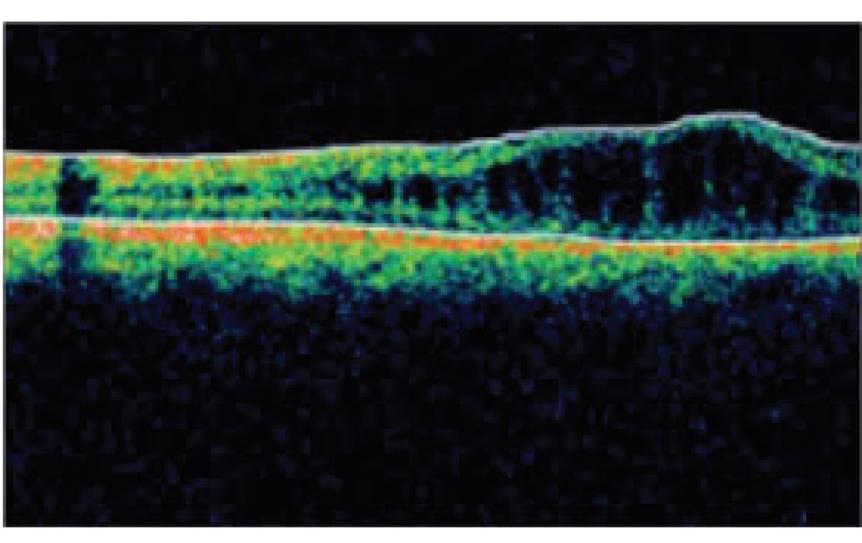

#### PITUITARY MACRODENOMA

A prolactinoma is a benign (non-cancerous) tumor of the pituitary gland, also known as a pituitary tumor, that produces a hormone called prolactin. The pituitary gland, located at the base of the brain, is a peasized gland that controls the production of many hormones.