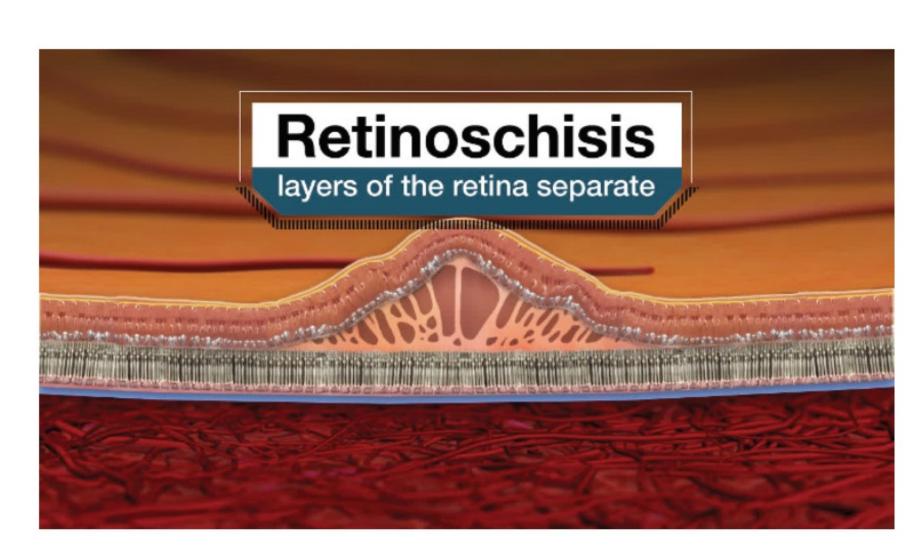

#### PITUITARY MACRODENOMA

A prolactinoma is a benign (non-cancerous) tumor of the pituitary gland, also known as a pituitary tumor, that produces a hormone called prolactin. The pituitary gland, located at the base of the brain, is a peasized gland that controls the production of many hormones.