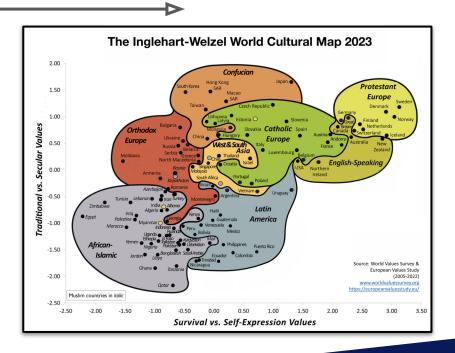

#### The Inglehart-Wetzel World Cultural Map 2023

#### Values:

- Traditional vs. Secular
- Survival vs. Self-Expression